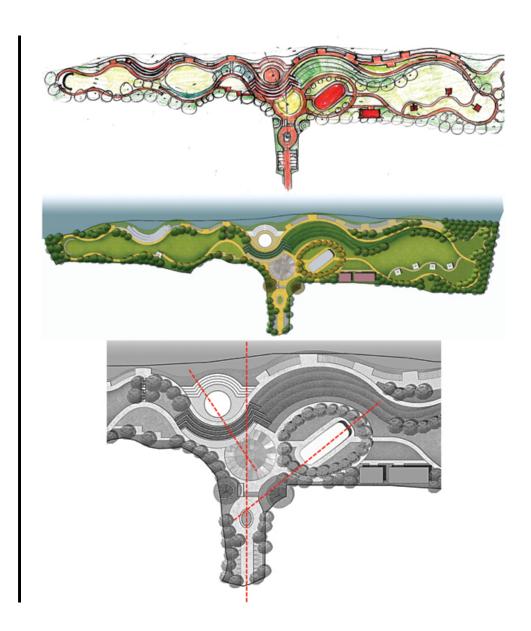

#### PUBLIC RECREATIONAL SPACE

- COMPETITION
- \*SPORT'S INFRASTRUCTURE
- •COMMERCIAL
- •RESIDENTIAL
- \*PUBLIC RECREATIONAL SPACE
- •OTHERS